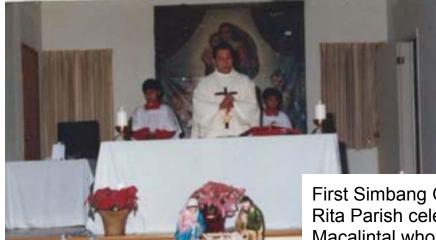

The first Simbang Gabi held in the region was in 1985 at St. Rita Church in Encanto. It was led by the first Filipino Associate Pastor Dennis Macalantinal who became the first Filipino Pastor in the Diocese at St. Mary Church, National City in 1988.

First Simbang Gabi Decembr, 1985 at St. Rita Parish celebrated by Fr. Dennis Macalintal who became the first Filipino pastor in the Diocese of San Diego