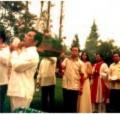

# **PENAFRANCIA FIESTA** *3rd Sunday of September*

The Penafrancia Fiesta is celebrated in Naga City, Bikol Province. Thousands flock to the river and the City as the image of the blessed mother enters the city from the Naga River.

The Peñafrancia Fiesta was first celebrated at St. Judes Church in 1976 drawing Bikolanos from all over California. This image of the blessed mother has been enshrined at St. Michael's Catholic Church in Paradise Hills since September, 2019