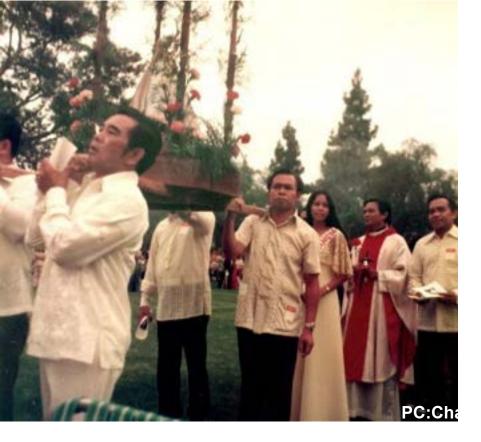

Bicolanos bear Our Lady of Pañafrancia on developed and the Block Rosaries andas with Father Onotre Aurolio presiding in 1976 . Courtery of Chatotte Faiardo