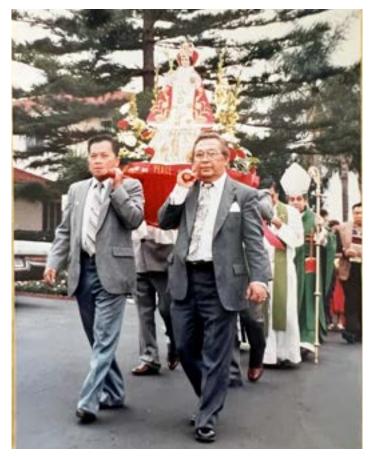

# **PENAFRANCIA FIESTA** *3rd Sunday of September*

The Penafrancia Fiesta is celebrated in Naga City, Bikol Province. Thousands flock to the river and the City as the image of the blessed mother enters the city from the Naga River.

The Peñafrancia Fiesta was first celebrated at St. Judes Church in 1976 drawing Bikolanos from all over California. This image of the blessed mother has been enshrined at St. Michael's Catholic Church in Paradise Hills since September, 2019