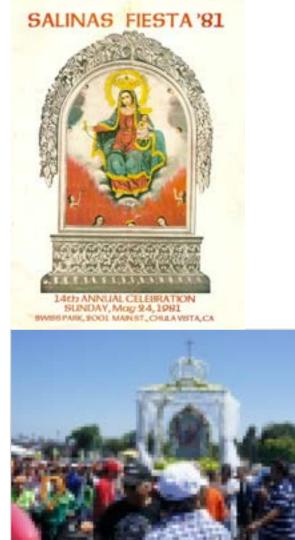

# Salinas Tradition Continues

## SALINAS FIESTA, CAVITE Last Sunday in May

Every Memorial Day Weekend the **Salinas Fiesta** has been held in the South Bay since 1961. It has been held at Roca Park, Swiss Park, St. Charles Church in Imperial Beach and Southwestern College and Tooma Park..

The devotion is to the image of the the Madonna with the child Jesus which stories have said was found floating in the water. Although put away each evening, the next day the image was found again in the water. Because of this Salinas (named after the salt making town) the name was changed to Rosario in the mid 1800's.