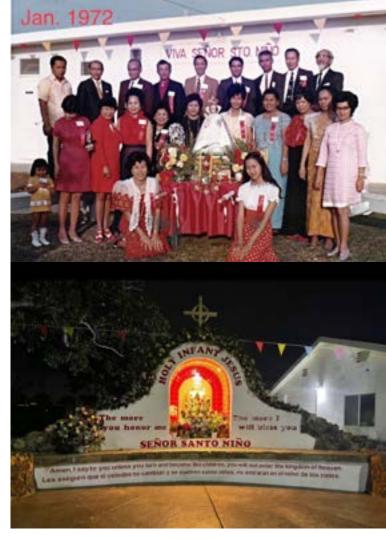

# SANTO NINO FIESTA

Third Sunday of January

The Santo Nino Fiesta is a cultural devotion to the **Holy** Infant of Prague, from Leyte Province. It was first celebrated January, 1972 at the Church of the Most Precious Blood in Chula Vista. They recently celebrated the 50th Anniversary of the devotion. A grotto of Santo Nino was built at Precious Blood Church and dedicated on January 15, 2017.